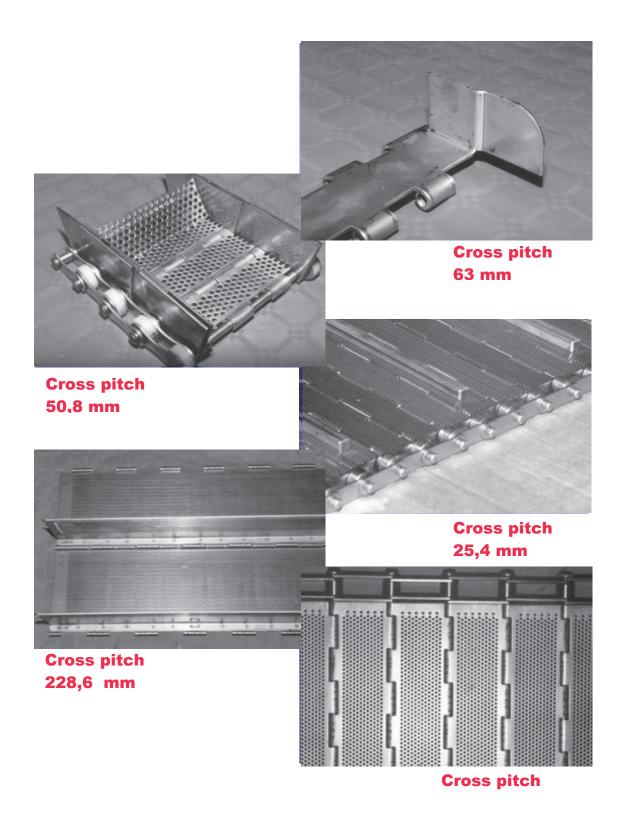

## **Narviflex**

MEMBER OF THE NARVIFLEX GROUP

Example of SC-RK Plate Link Belt with roller sides

The! **SC** link plate belt is a special belt for special purposes. Because of its firm construction these belts are often used there were other traditional (wire) belting are not strong enough. Another strong point of the plate link belt is its possibility to have of al kinds of perforations, exactly fitting to the product process.

The **SC** link plate belt is constructed of plates or hinges linked together by means of cross rods. The belt is almost always equipped with side chains. The chains are secured by a ring welded at the cross rods ends.

The **SC** link plate belts are tailor made and can be executed with pitches from <sup>3</sup>/<sub>4</sub>" until 9" in almost any width and length and plate thickness from 1 until 3 mm.

The **SC** link plate belt is positively driven by sprockets, and can be used at conveyor speeds of less than 1 metre per minute to about 15 metres per minute. Speeds above 15 metres per minute are considered to be high speeds.