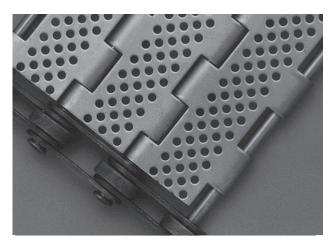

The **SC** link plate belt is constructed of plates or hinges linked together by means of cross rods. The belt is almost always equipped with side chains. The chains are secured by a ring welded at the cross rods ends.

The **SC** link plate belts are tailor made and can be executed with pitches from <sup>3</sup>/<sub>4</sub>" until 9" in almost any width and length and plate thickness from 1 until 3 mm.

The **SC** link plate belt is positively driven by sprockets, and can be used at conveyor speeds of less than 1 metre per minute to about 15 metres per minute. Speeds above 15 metres per minute are considered to be high speeds.