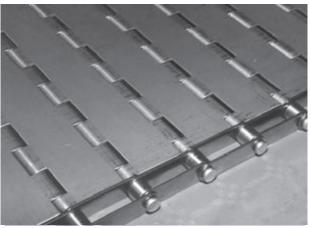

## **Narviflex**

MEMBER OF THE NARVIFLEX GROUP

Example of SC-RK Plate Link Belt with roller sides

The! **SC** link plate belt is a special belt for special purposes. Because of its firm construction these belts are often used there were other traditional (wire) belting are not strong enough. Another strong point of the plate link belt is its possibility to have of al kinds of perforations, exactly fitting to the product process.

The **SC** link plate belt is constructed of plates or hinges linked together by means of cross rods. The belt is almost always equipped with side chains. The chains are secured by a ring welded at the cross rods ends.